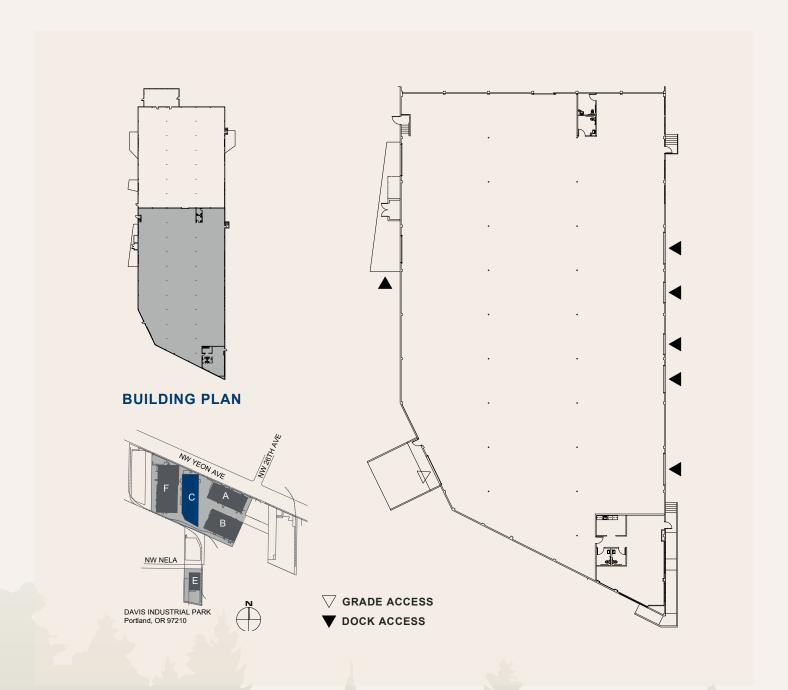

## **Space Plan**

3247 NW Yeon Ave, Portland, OR 97210

24,500 Sq. Ft.

Jake Bigby jakeb@pactrust.com

Caitlin Knecht caitlink@pactrust.com

503.624.6300 www.PacTrust.com