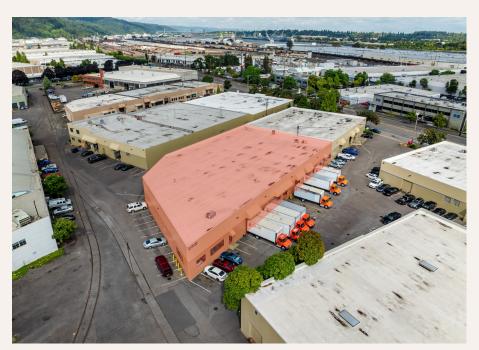

## Davis Industrial Park

3247 NW Yeon Ave, Portland, OR 97210 Building C

© 2025 PacTrust. All information supplied herein, including but not limited to measurements, dimensions, and specifications, is deemed reliable but is not guaranteed and should be independently verified. Any reliance on the information contained herein is at the user's own risk.

## **Key Features**

24,500 sq. ft. shell

1,200 sq. ft. office

6 dock doors 1 grade door

16' clear height

**LED** lighting

Convenient access to I-405 and I-5

Desirable Guilds Lake location