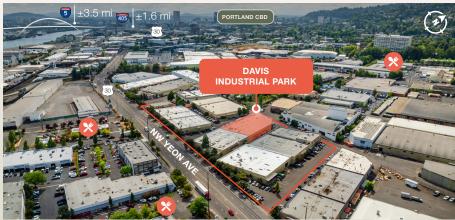

## Davis Industrial Park

3247 NW Yeon Ave, Portland, OR 97210 Building C

© 2025 PacTrust. All information supplied herein, including but not limited to measurements, dimensions, and specifications, is deemed reliable but is not guaranteed and should be independently verified. Any reliance on the information contained herein is at the user's own risk.

## **Key Features**

24,500 sq. ft. shell

1,200 sq. ft. office

6 dock doors 1 grade door

16' clear height

**LED** lighting

Convenient access to I-405 and I-5

Desirable Guilds Lake location